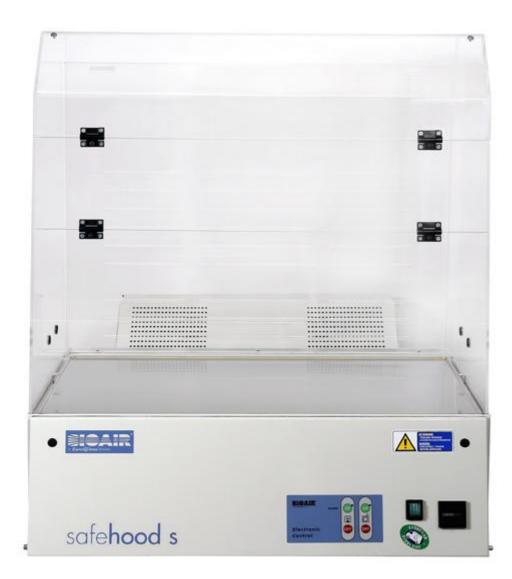

#### Safehood S

# SAFEHOOD<sup>™</sup> S: Molecular filtration ductless fume cupboard.Chemical protection everywhere you need

• Operator protection from toxic gases, vapours and fumes through molecular adsorption.

- Inward cross-flow for total control of heavy and light contaminants.
- 360 degrees visibility.
- Flexibility and mobility.
- Ideal for school.

Applications: Schools, Chemical laboratories, Glues preparation, Microweldings, Anatomopathology

| Code    | Description                         | Format | Brand  |  |
|---------|-------------------------------------|--------|--------|--|
|         |                                     |        |        |  |
| FP30000 | Safehood S (Carbon filter excluded) | 1 pz   | BIOAIR |  |
|         |                                     |        |        |  |
|         |                                     |        |        |  |