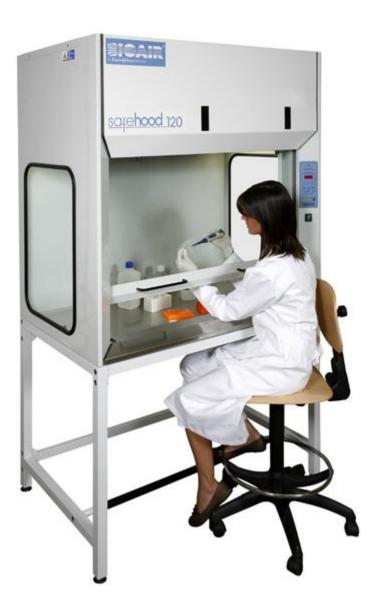

#### S@FEHOOD SERIES: Plug&Work FUME CUPBOARDS.

The new generation of ductless fume hoods for personal and environmental protection

- Maximum energy saving on laboratory air conditioning
- Smooth operating sliding sash glass window ufforos easy access to the work area.

• Extra large activated carbon filters with optimised granularity for the highest chemical specificity

• Microprocessor controlled airflow

• Large choice of specific application activated carbon filters

Available in three sizes: 0.75, 1.2, and 1.65 mt.

| Code | Description                                            | Format | Brand  |  |
|------|--------------------------------------------------------|--------|--------|--|
|      |                                                        |        |        |  |
|      | Safehood 165 (carbon filter and work surface excluded) | 1 pz   | BIOAIR |  |